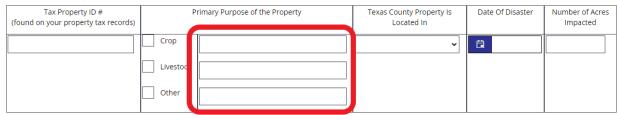

Figure 15. List names of property owners. Add additional names by clicking the Plus (+) button

**Impacted Property Information:** Enter all required information. Please complete table for each Property Tax ID number. Additional properties may be added by clicking the plus (+) button (Figure 16). The Tax Property ID number is found on your property tax records, or you can contact your County Appraisal District.

For the primary agriculture purpose of the property, select all categories that apply. Please enter a short description for each purpose in the box(es) to the right (eg: Crop: Cotton, Vegetables. Livestock: Cattle, Goats) (Figure 16).

#### Impacted Property Information

Figure 16. Required Impacted Property Information. Enter description in text boxes circled in red. Add additional property ID numbers by clicking the Plus (+) button

**Description of Damage:** Summarize the damage sustained by your operation directly related to the natural disaster events. Please include any additional details you feel will help TDA in determining your eligibility for funding. Include information about the items lost or damaged as result of the natural disaster.